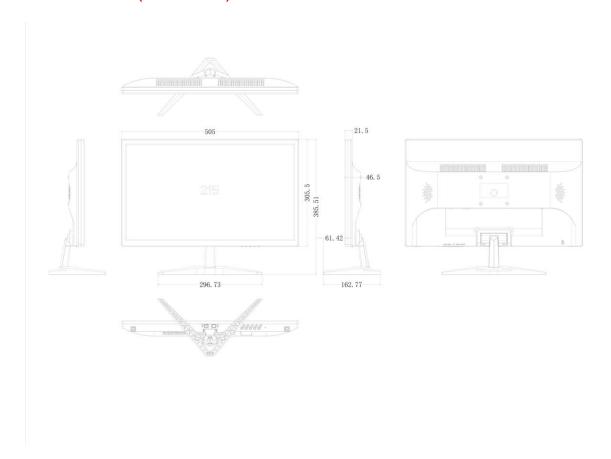

top bracket                         |
| Industry<br>Standards    | Quality standard        | Passed RoHS   FCC   CE   China 3C   China Energy Saving Patent certificate   Patent Right |
|                          | Installation method     | Desktop base, wall mount                                                                  |
|                          | Housing material        | ABS plastic                                                                               |
|                          | Housing color           | Black                                                                                     |
| OSD                      | Menu language           | Support English, Spanish, Turkish, Russianmore than 20 languages                          |

### Dimension (unit: mm)



### **Button Description**



#### Interface