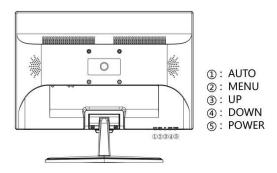

|
| Industry<br>Standards    | Quality standard        | Passed RoHS   FCC   CE   China 3C   China Energy Saving Patent certificate   Patent Right |
|                          | Installation method     | Desktop base, wall mount                                                                  |
|                          | Housing material        | ABS plastic                                                                               |
|                          | Housing color           | Black                                                                                     |
| OSD                      | Menu language           | Support English, Spanish, Turkish, Russianmore than 20 languages                          |

### Dimension (unit: mm)



### **Button Description**



#### Interface