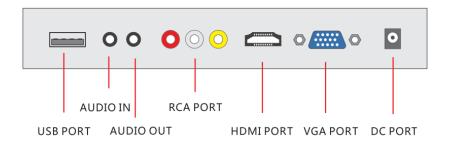

#### Interface

# Specification

|                          | Model                   | EXM-215HVS                                                                                |
|--------------------------|-------------------------|-------------------------------------------------------------------------------------------|
| Panel<br>Specification   | Panel size              | 21.5" TFT LCD                                                                             |
|                          | Resolution              | 1440x900, 4K@30hz compatible                                                              |
|                          | Aspect ratio            | 16:10                                                                                     |
|                          | Brightness (cd/m²)      | 260(typ)                                                                                  |
|                          | Refresh rate            | 60Hz                                                                                      |
|                          | Contrast ratio          | 4000:1                                                                                    |
|                          | Visual angle            | 178°/178°                                                                                 |
|                          | Response time           | 5ms                                                                                       |
|                          | Color                   | 16.7M(8-bit)                                                                              |
| Input<br>Interface       | VGA                     | VGA×1                                                                                     |
|                          | HDMI input              | HDMI×1                                                                                    |
|                          | RCA input               | RCA×3                                                                                     |
|                          | USB input               | USB×1                                                                                     |
| VESA                     | Wall mounting hole size | 75x75mm                                                                                   |
| Audio                    | Audio                   | Built-in speaker                                                                          |
| Operating<br>Environment | Working temperature     | 0°C∼50°C                                                                                  |
|                          | Storage temperature     | -20°C~60°C                                                                                |
|                          | Working humidity        | 5%~90%                                                                                    |
| Power<br>Consumption     | Power supply            | AC180V-240V ≤18W                                                                          |
|                          | Standby consumption     | ≤1W                                                                                       |
| Package                  | Dimension(mm)           | 485(W)x340(H)x105(D); 5PCS/CTN: 550(W)x370(H)x500(D)                                      |
|                          | Gross weight(kg)        | 3.5kg; 18kg                                                                               |
|                          | Accessory include       | 1*power adapter, 1* HDMI cable, 1*quick guide, 1* desktop bracket                         |
| Industry<br>Standards    | Quality standard        | Passed RoHS   FCC   CE   China 3C   China Energy Saving Patent certificate   Patent Right |
|                          | Installation method     | Desktop base, wall mount                                                                  |
|                          | Housing material        | ABS plastic                                                                               |
|                          | Housing color           | Black                                                                                     |
| OSD                      | Menu language           | Support English, Spanish, Turkish, Russianmore than 20 languages                          |