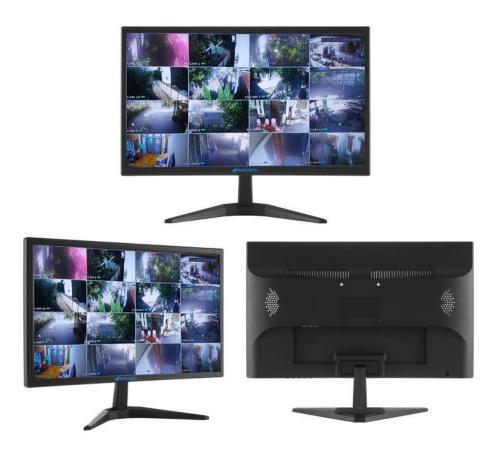

# EXM-215HVS 21.5" LCD MONİTÖR

#### **Product Feature**

- Resolution 1440x900, 4K@30HZ compatible.
- Multi-channel signals input, with stereo speaker.
- ♦ Adopt the newest LCD blue ray technology, 3D digital comb filtering and 3D noise reduction technology.
- Color 16.7M(8-bit), image natural and exquisite.
- 5ms response time, no delaying.
- External power adapter, low consumption, service life above 60,000 hours.
- Adopt adaptive power supply, meet variable countries requirement.
- Use ABS plastic body, desktop base included.