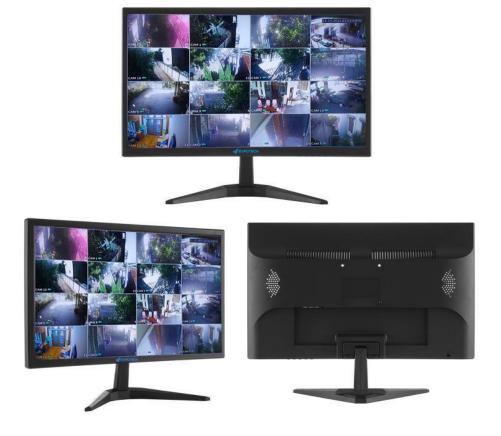

# EXM-190HVS 19" LCD MONİTÖR

#### **Product Feature**

- Resolution 1440x900, 4K@30HZ compatible.
- Multi-channel signals input, with stereo speaker.
- Adopt the newest LCD blue ray technology, 3D digital comb filtering and 3D noise reduction technology.
- Color 16.7M(8-bit), image natural and exquisite.
- 5ms response time, no delaying.
- External power adapter, low consumption, service life above 60,000 hours.
- Adopt adaptive power supply, meet variable countries requirement.
- Use ABS plastic body, desktop base included.