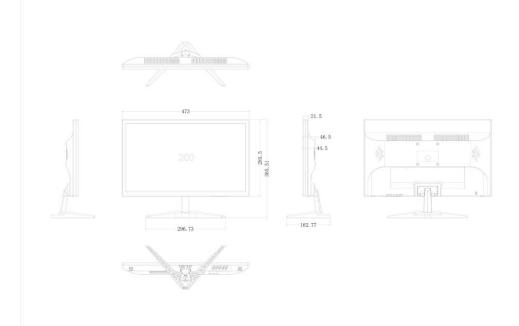

|
| Industry<br>Standards    | Quality standard                | Passed RoHS  FCC  CE   China 3C  China Energy Saving Patent certificate   Patent Right |
|                          | Installation method             | Desktop base, wall mount                                                               |
|                          | Housing material                | ABS plastic                                                                            |
|                          | Housing color                   | Black                                                                                  |
| OSD                      | Menu language                   | Support English, Spanish, Turkish, Russianmore than 20 languages                       |

### Dimension (unit: mm)



### **Button Description**



### Interface