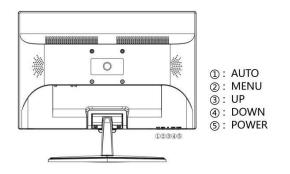

ndards    | Quality standard                | Passed RoHS  FCC  CE   China 3C  China Energy Saving Patent certificate   Patent Right |
|                          | Installation method             | Desktop base, wall mount                                                               |
|                          | Housing material                | ABS plastic                                                                            |
|                          | Housing color                   | Black                                                                                  |
| OSD                      | Menu language                   | Support English, Spanish, Turkish, Russianmore than 20 languages                       |

### Dimension (unit: mm)



### **Button Description**



### Interface