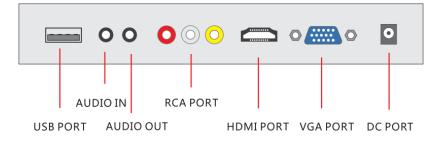

### Interface

## Specification

|                          | Model                           | EXM-190HVS                                                                             |
|--------------------------|---------------------------------|----------------------------------------------------------------------------------------|
| Panel<br>Specification   | Panel size                      | 19" TFT LCD                                                                            |
|                          | Resolution                      | 1440x900, 4K@30hz compatible                                                           |
|                          | Aspect ratio                    | 16:10                                                                                  |
|                          | Brightness (cd/m <sup>2</sup> ) | 260(typ)                                                                               |
|                          | Refresh rate                    | 60Hz                                                                                   |
|                          | Contrast ratio                  | 4000:1                                                                                 |
|                          | Visual angle                    | 178°/178°                                                                              |
|                          | Response time                   | 5ms                                                                                    |
|                          | Color                           | 16.7M(8-bit)                                                                           |
| Input<br>Interface       | VGA                             | VGA×1                                                                                  |
|                          | HDMI input                      | HDMI×1                                                                                 |
|                          | RCA input                       | RCA×3                                                                                  |
|                          | USB input                       | USB×1                                                                                  |
| VESA                     | Wall mounting hole size         | 75x75mm                                                                                |
| Audio                    | Audio                           | Built-in speaker                                                                       |
| Operating<br>Environment | Working temperature             | 0°C~50°C                                                                               |
|                          | Storage temperature             | -20°C~60°C                                                                             |
|                          | Working humidity                | 5%~90%                                                                                 |
| Power<br>Consumption     | Power supply                    | AC180V-240V ≤18W                                                                       |
|                          | Standby consumption             | ≤1W                                                                                    |
| Package                  | Dimension(mm)                   | 485(W)x340(H)x105(D); 5PCS/CTN: 550(W)x370(H)x500(D)                                   |
|                          | Gross weight(kg)                | 3.5kg; 18kg                                                                            |
|                          | Accessory include               | 1*power adapter, 1* HDMI cable, 1*quick guide, 1* desktop<br>bracket                   |
| Industry<br>Standards    | Quality standard                | Passed RoHS  FCC  CE   China 3C  China Energy Saving Patent certificate   Patent Right |
|                          | Installation method             | Desktop base, wall mount                                                               |
|                          | Housing material                | ABS plastic                                                                            |
|                          | Housing color                   | Black                                                                                  |
| OSD                      | Menu language                   | Support English, Spanish, Turkish, Russianmore than 20 languages                       |